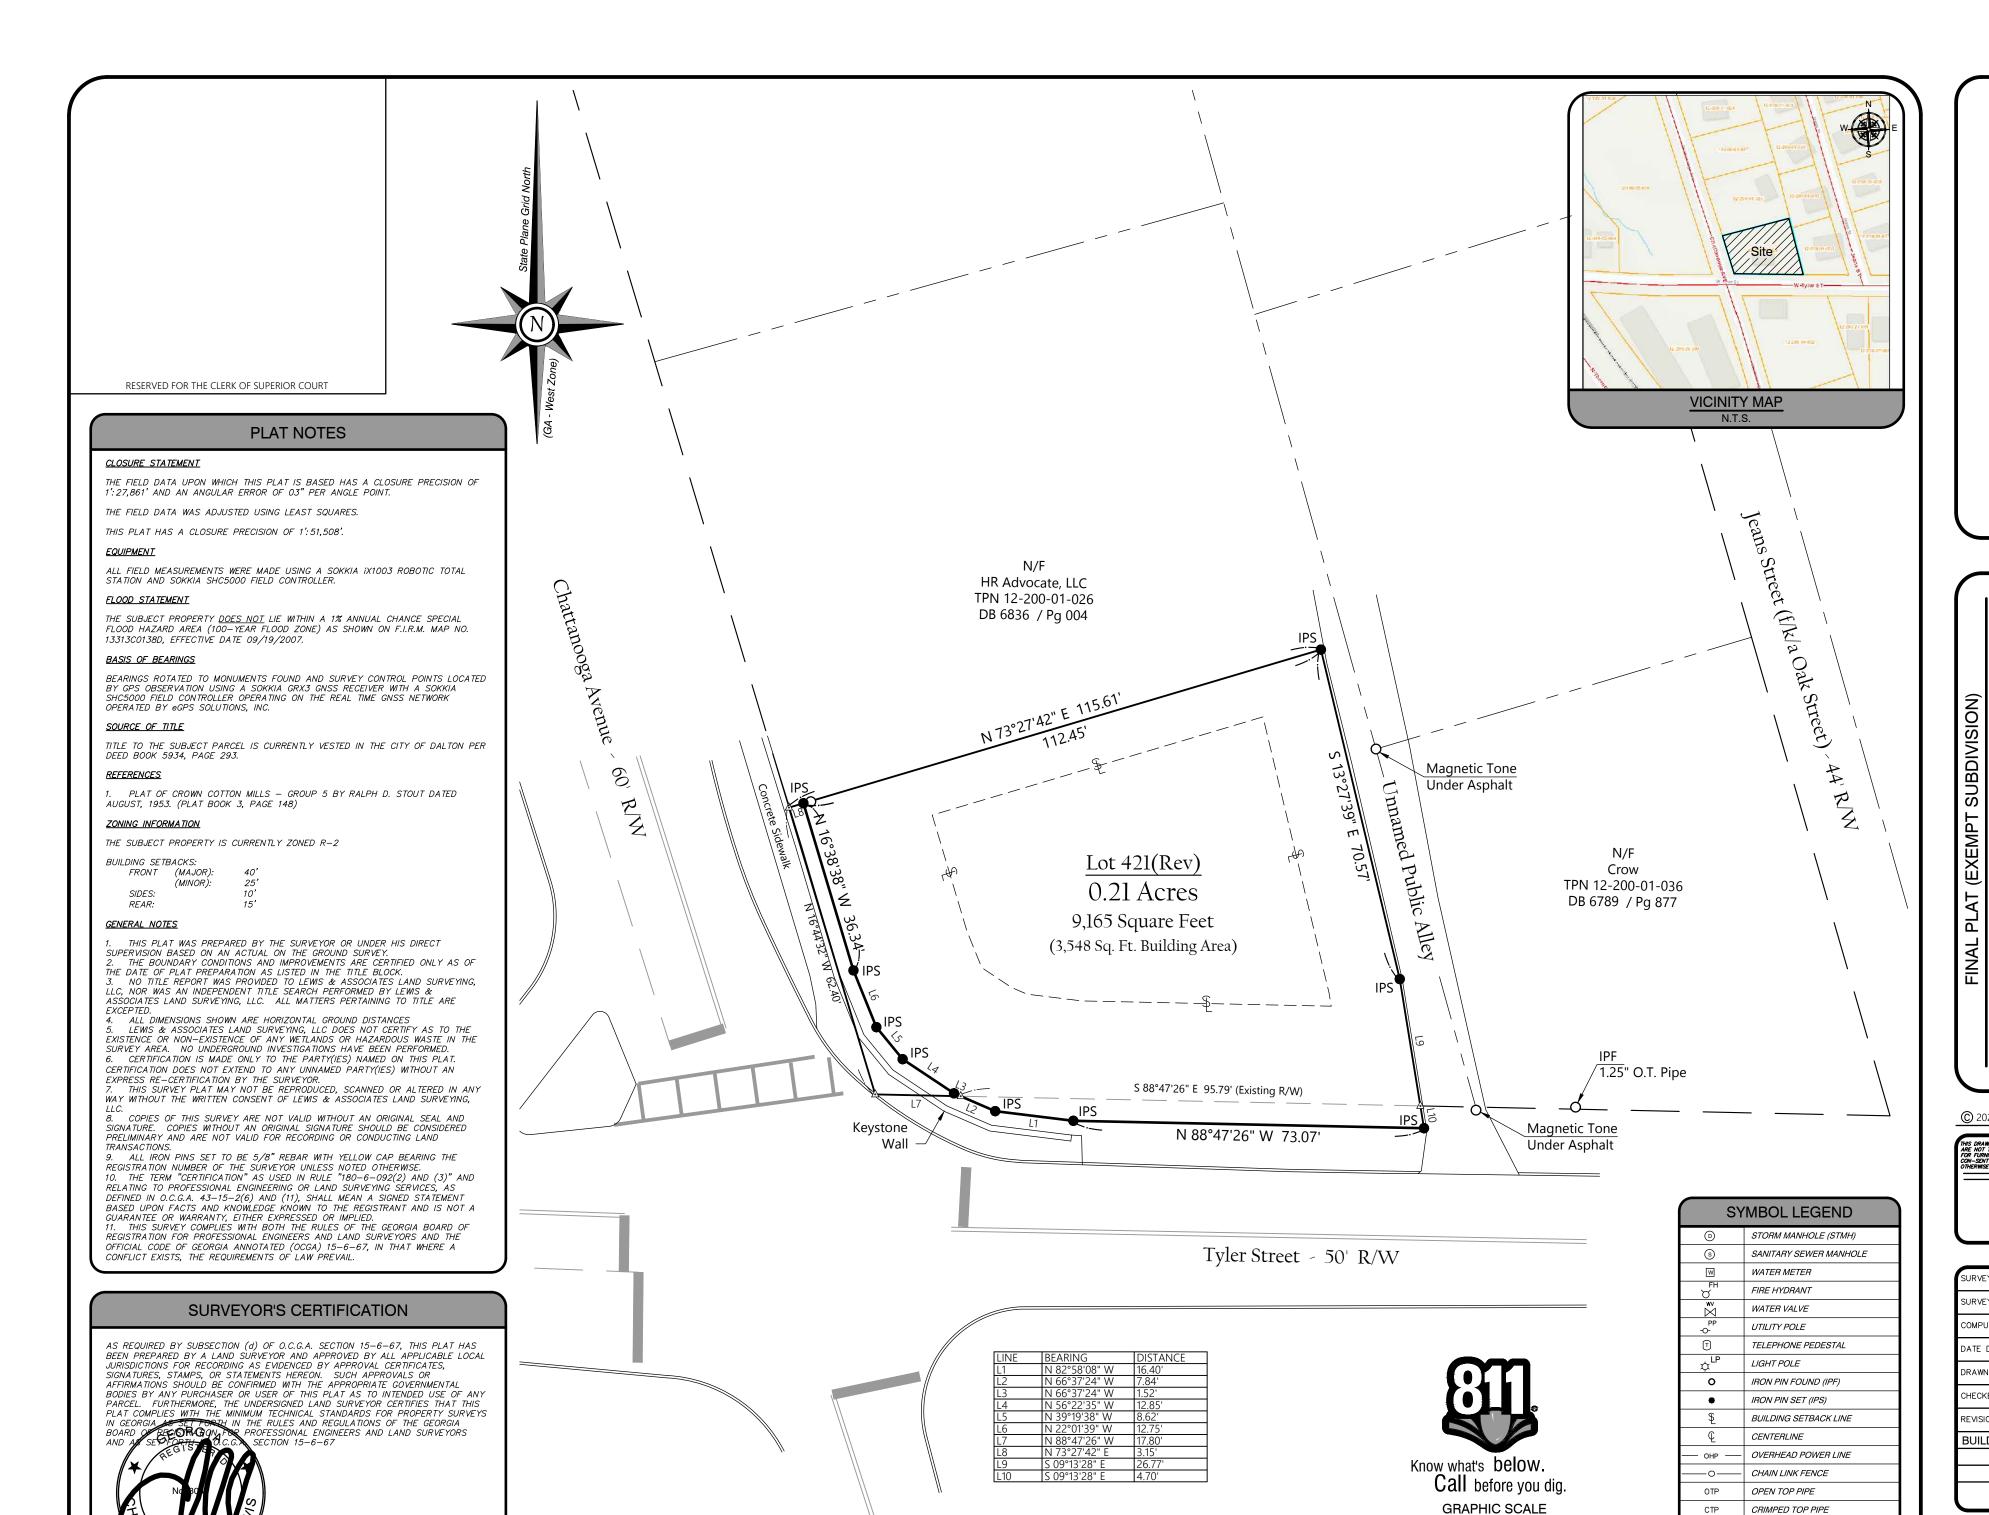

DALTON

1.12-200-01-025

District, 3rd Section

County, Georgia

THE CITY OF DALTC

BEING TAX PARCEL NO. 12-200-01-025
LOCATED IN LAND LOT 200, 12th DISTRICT, 3rd 8
CITY OF DALTON, WHITFIELD COUNTY, GEO

© 2021, LEWIS & ASSOCIATES SURVEYING, LLC

POINT OF BEGINNING

DEED BOOK/PAGE

PLAT BOOK/PAGE

TAX PARCEL NUMBER

DB/PG

TPN

(IN FEET)

1 inch = 20 ft.